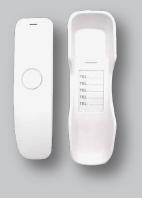

### TM902

- New call indicator
- 1 speed dial key
- 10 two-stage speed dialing
- Redial key
- Transfer key
- 2-level ringer volume
- Flash setting (3 levels)
- Mute feature