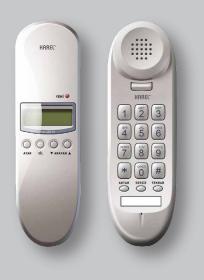

### TM910 - CID

- Caller identification (CID) feature compliant with DTMF/FSK
- Displaying date and time
- 5 levels of screen brightness
- Caller identification (CID) feature compliant with DTMF/FSK
- Storing incoming calls (56 records when it is 8 characters, 43 records when it is 12 characters, 35 records when it is 16 characters)
- Incoming call warning LED
- Muting feature and muted warning symbol on the display
- Low battery warning symbol on the display
- Redial key, Transfer key
- LCD that displays 12 characters
- Ringing volume of 3 levels, handset phone volume of 2 levels