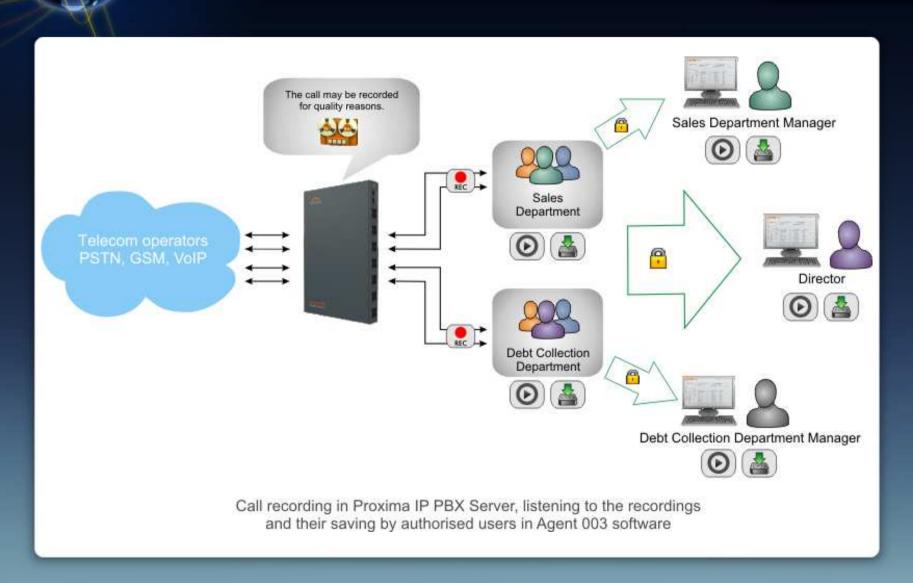

– VolP up to 100

#### • Trunk lines:

| up to 14 |
|----------|
|          |

- ISDN (2B+D)

- ISDN (30B+D)

- VoIP

- GSM

up to 16

up to 10

up to 4







- embedded VoIP;
- embedded multichannel call recording;
- video calls;
- local and remote management via ethernet network;
- compatibility with Windows, Linux, MAC OS X;
- embedded voicemail systems;
- external devices management;







- VEK® VoIP Cost Eliminator;
- Call Through;
- Intelligent Call Distribution: IVR, incoming calls queueing;
- embedded billing solution;
- User's Zone;
- conference calls.





### **IVR** feature



- up to 25 simultaneous calls for one voice announcement;
- 99 voice announcements;
- up to 600 levels in 64 call schemes;
- listening to voice announcement on any IVR level.



## Call recording





## Support of Platan IP-T 106 phone for remote users



• 2 SIP accounts

• 6 BLF buttons

unified phone book for whole

system

POE

• 2 x LAN

autoprovisioning









## Networking with other Platan systems







## **PBX** inside



















































## **Proxima IP PBX Server**

Available for sale from July, 2013







Platan Sp. z o.o. sp. k. ul. Platanowa 2 81-855 Sopot

www.platan.eu

export@platan.pl