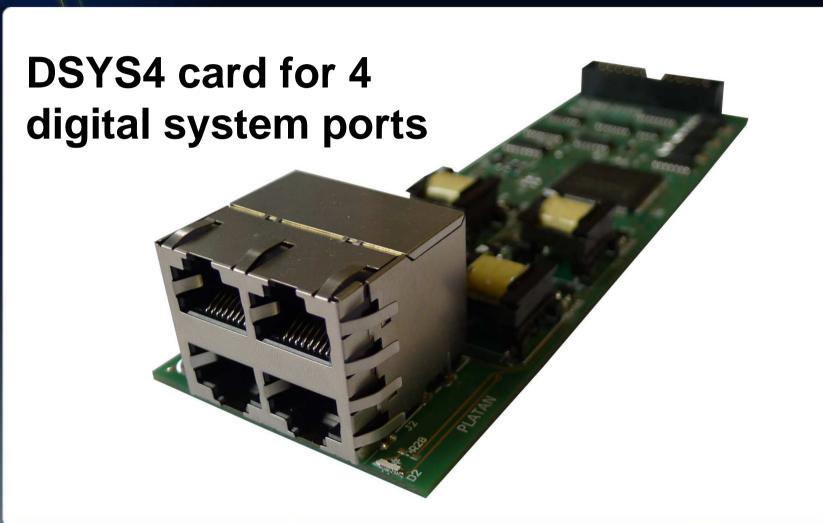

#### **Extensions:**

| <ul><li>analogue</li></ul> | up to 2 |
|----------------------------|---------|
|                            |         |

digital system up to 12

– VolP up to 100