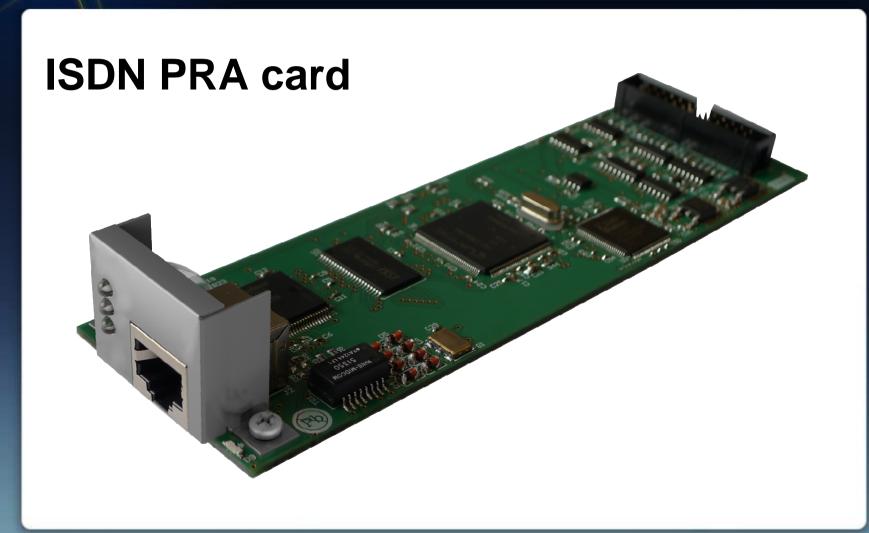

#### • Trunk lines:

| up to 14 |
|----------|
|          |

- ISDN (2B+D)

- ISDN (30B+D)

- VoIP

- GSM

up to 16

up to 10