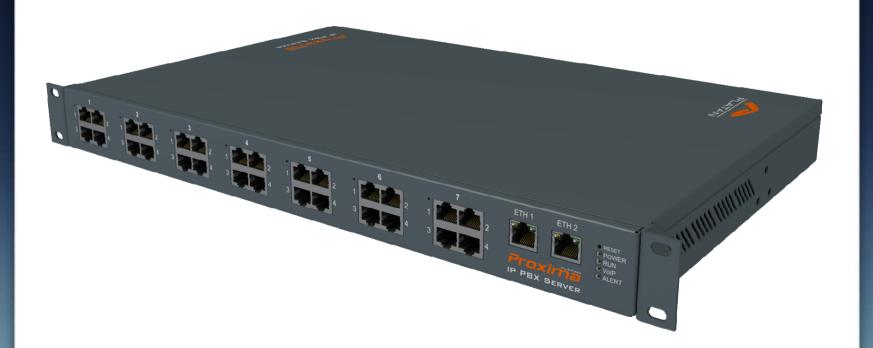

# Proxima IP PBX Server

For small and medium companies, hotels, institutions with up to 124 users.

Embedded VoIP supporting connection of remote users.

Networking with other Platan systems designed for multinational or multi-branch companies and institutions.

## **IP PBX Server** Proxima

#### **Configuration:**

#### **Extensions:**

| <ul><li>analogue</li></ul> | up to 2 |
|----------------------------|---------|
|                            |         |

digital system up to 12

– VolP up to 100

#### • Trunk lines:

| up to 14 |
|----------|
|          |

- ISDN (2B+D)

- ISDN (30B+D)

- VoIP

- GSM

up to 16

up to 10