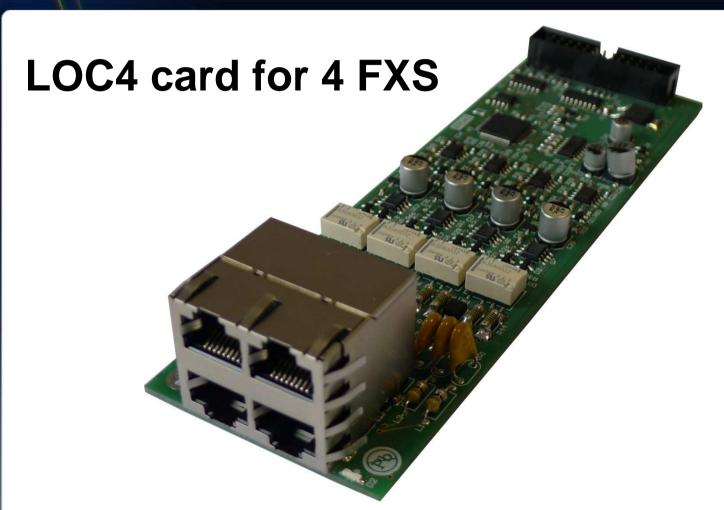

#### **Extensions:**

| <ul><li>analogue</li></ul> | up to 2 |
|----------------------------|---------|
|                            |         |

digital system up to 12

– VolP up to 100