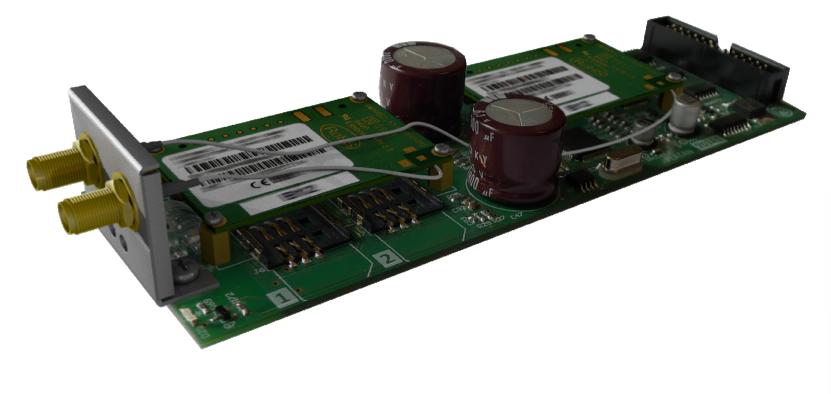

#### • Trunk lines:

| up to 14 |
|----------|
|          |

- ISDN (2B+D)

- ISDN (30B+D)

- VoIP

- GSM

up to 16

up to 10