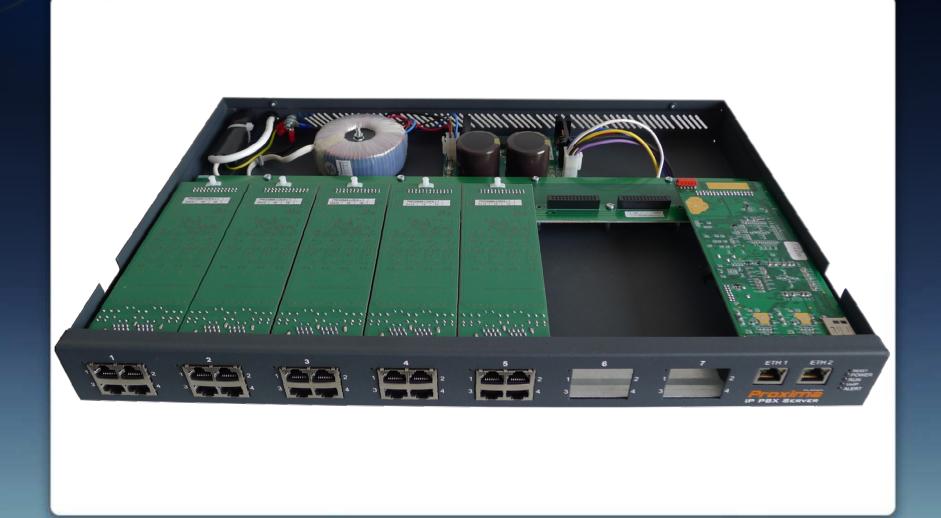

and remote management via ethernet network;
- compatibility with Windows, Linux, MAC OS X;
- embedded voicemail systems;
- external devices management;







- VEK® VoIP Cost Eliminator;
- Call Through;
- Intelligent Call Distribution: IVR, incoming calls queueing;
- embedded billing solution;
- User's Zone;
- conference calls.





### **IVR** feature



- up to 25 simultaneous calls for one voice announcement;
- 99 voice announcements;
- up to 600 levels in 64 call schemes;
- listening to voice announcement on any IVR level.



## Call recording





## Support of Platan IP-T 106 phone for remote users



• 2 SIP accounts

• 6 BLF buttons

unified phone book for whole

system

POE

• 2 x LAN

autoprovisioning









## Networking with other Platan systems







## **PBX** inside



















































## **Proxima IP PBX Server**

Available for sale from July, 2013







Platan Sp. z o.o. sp. k. ul. Platanowa 2 81-855 Sopot

www.platan.eu

export@platan.pl