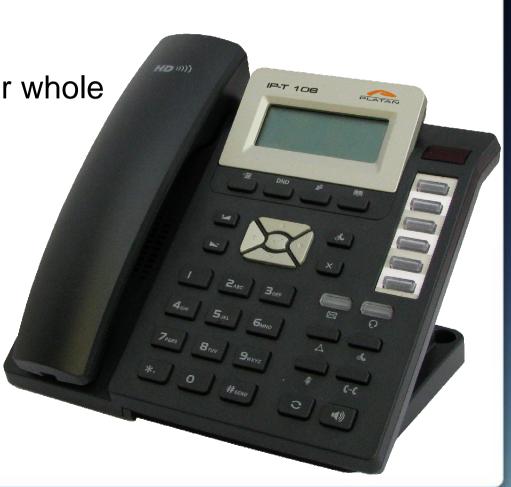

## Support of Platan IP-T 106 phone for remote users

• 2 SIP accounts

• 6 BLF buttons

unified phone book for whole

system

POE

• 2 x LAN

autoprovisioning