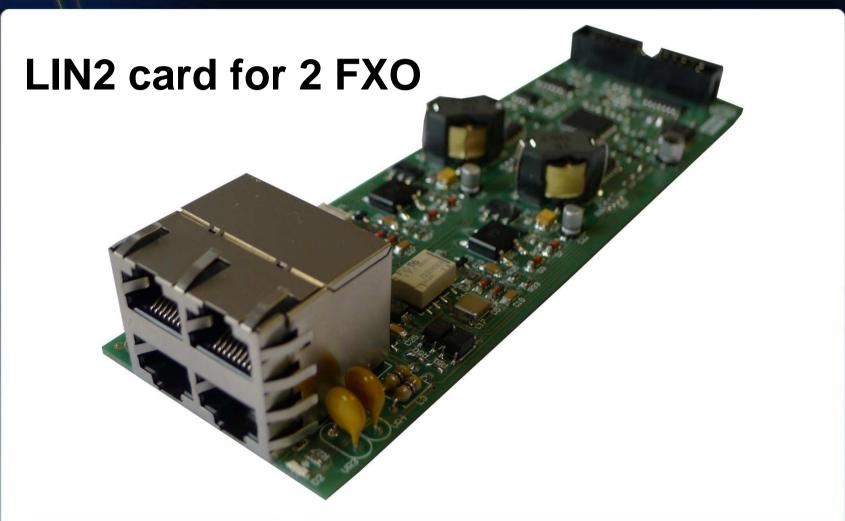

#### • Trunk lines:

| up to 14 |
|----------|
|          |

- ISDN (2B+D)

- ISDN (30B+D)

- VoIP

- GSM

up to 16

up to 10