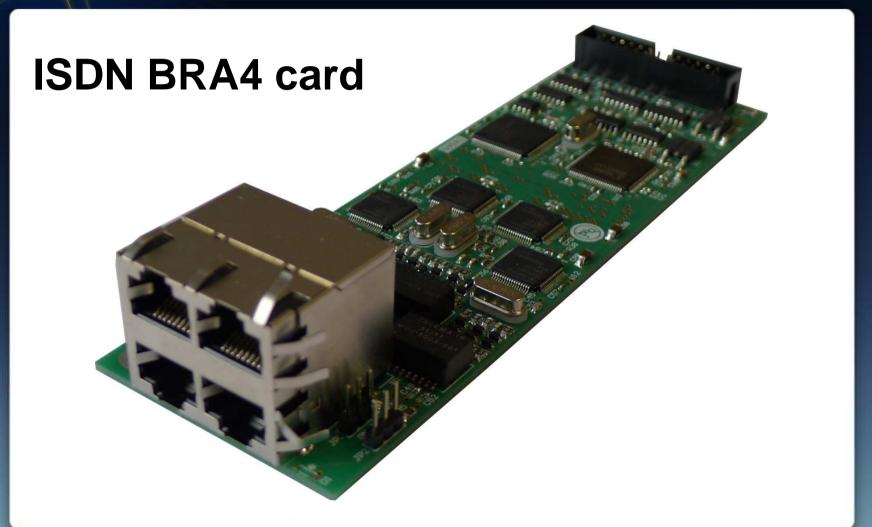

#### • Trunk lines:

| up to 14 |
|----------|
|          |

- ISDN (2B+D)

- ISDN (30B+D)

- VoIP

- GSM

up to 16

up to 10