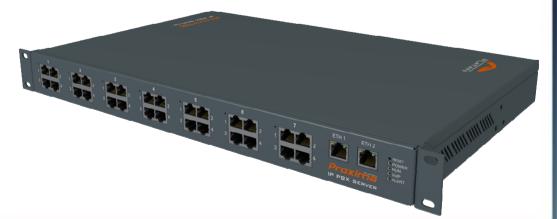

# Proxima IP PBX Server

# Proxima IP PBX Server

For small and medium companies, hotels, institutions with up to 124 users.

Embedded VoIP supporting connection of remote users.

Networking with other Platan systems designed for multinational or multi-branch companies and institutions.

## **IP PBX Server** Proxima